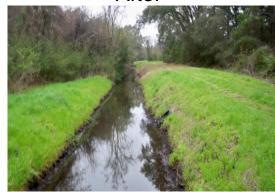

## Narrative Description of Project:

Project improved 4,208 L.F. of drainage system. Cleaned out 4,208 L.F. of channel.

| 2014-570 / Ephraim Road Channel #1 | Labor | Labor      | Equipment  | Material | Contractor | Indirect   |             |
|------------------------------------|-------|------------|------------|----------|------------|------------|-------------|
|                                    | Hours | Cost       | Cost       | Cost     | Cost       | Labor      | Total Cost  |
| AUDIT / Audit Project              | 0.5   | \$10.23    | \$0.00     | \$0.00   | \$0.00     | \$6.62     | \$16.85     |
| HAUL / Hauling                     | 40.0  | \$848.40   | \$428.00   | \$158.88 | \$0.00     | \$576.80   | \$2,012.08  |
| ODCO / Outfall ditch - cleaned out | 120.0 | \$2,642.68 | \$1,061.54 | \$372.14 | \$0.00     | \$1,602.80 | \$5,679.16  |
| ONJV / Onsite Job Visit            | 18.0  | \$697.05   | \$65.16    | \$68.64  | \$0.00     | \$525.87   | \$1,356.72  |
| STBY / Stand By                    | 16.5  | \$366.31   | \$70.06    | \$79.60  | \$0.00     | \$225.06   | \$741.02    |
| TC / Traffic Control - Jobsite     | 11.0  | \$246.16   | \$80.14    | \$68.32  | \$0.00     | \$161.25   | \$555.87    |
| 2014-570 / Ephraim Road Channel #1 | 206.0 | \$4,810.83 | \$1,704.90 | \$747.58 | \$0.00     | \$3,098.39 | \$10,361.70 |
| Sub Total                          |       |            |            |          |            |            |             |
|                                    |       |            |            |          |            |            |             |
|                                    |       |            |            |          |            |            |             |
| Grand Total                        | 206.0 | \$4,810.83 | \$1,704.90 | \$747.58 | \$0.00     | \$3,098.39 | \$10,361.70 |
|                                    |       |            |            |          |            |            |             |

After