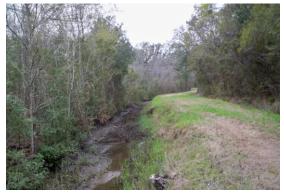

## Narrative Description of Project:

Project improved 4,208 L.F. of drainage system. Cleaned out 4,208 L.F. of channel.

| 2014-570 / Ephraim Road Channel #1 | Labor | Labor      | Equipment  | Material | Contractor | Indirect   |             |
|------------------------------------|-------|------------|------------|----------|------------|------------|-------------|
|                                    | Hours | Cost       | Cost       | Cost     | Cost       | Labor      | Total Cost  |
| AUDIT / Audit Project              | 0.5   | \$10.23    | \$0.00     | \$0.00   | \$0.00     | \$6.62     | \$16.85     |
| HAUL / Hauling                     | 40.0  | \$848.40   | \$428.00   | \$158.88 | \$0.00     | \$576.80   | \$2,012.08  |
| ODCO / Outfall ditch - cleaned out | 120.0 | \$2,642.68 | \$1,061.54 | \$372.14 | \$0.00     | \$1,602.80 | \$5,679.16  |
| ONJV / Onsite Job Visit            | 18.0  | \$697.05   | \$65.16    | \$68.64  | \$0.00     | \$525.87   | \$1,356.72  |
| STBY / Stand By                    | 16.5  | \$366.31   | \$70.06    | \$79.60  | \$0.00     | \$225.06   | \$741.02    |
| TC / Traffic Control - Jobsite     | 11.0  | \$246.16   | \$80.14    | \$68.32  | \$0.00     | \$161.25   | \$555.87    |
| 2014-570 / Ephraim Road Channel #1 | 206.0 | \$4,810.83 | \$1,704.90 | \$747.58 | \$0.00     | \$3,098.39 | \$10,361.70 |
| Sub Total                          |       |            |            |          |            |            |             |
|                                    |       |            |            |          |            |            |             |
|                                    |       |            |            |          |            |            |             |
| Grand Total                        | 206.0 | \$4,810.83 | \$1,704.90 | \$747.58 | \$0.00     | \$3,098.39 | \$10,361.70 |
|                                    |       |            |            |          |            |            |             |