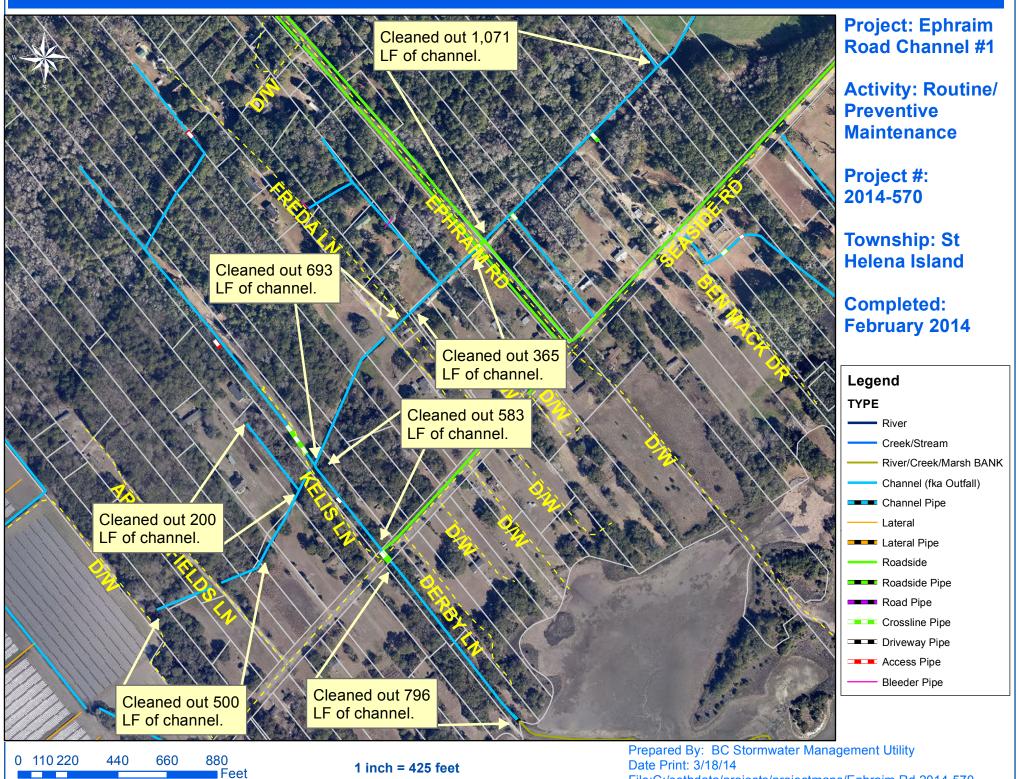

## Beaufort County Public Works Stormwater Infrastructure

Project Summary

Project Summary: Ephraim Road Channel #1

## Narrative Description of Project:

Project improved 4,208 L.F. of drainage system. Cleaned out 4,208 L.F. of channel.

| 2014-570 / Ephraim Road Channel #1 | Labor | Labor      | Equipment  | Material | Contractor | Indirect   |             |
|------------------------------------|-------|------------|------------|----------|------------|------------|-------------|
|                                    | Hours | Cost       | Cost       | Cost     | Cost       | Labor      | Total Cost  |
| AUDIT / Audit Project              | 0.5   | \$10.23    | \$0.00     | \$0.00   | \$0.00     | \$6.62     | \$16.85     |
| HAUL / Hauling                     | 40.0  | \$848.40   | \$428.00   | \$158.88 | \$0.00     | \$576.80   | \$2,012.08  |
| ODCO / Outfall ditch - cleaned out | 120.0 | \$2,642.68 | \$1,061.54 | \$372.14 | \$0.00     | \$1,602.80 | \$5,679.16  |
| ONJV / Onsite Job Visit            | 18.0  | \$697.05   | \$65.16    | \$68.64  | \$0.00     | \$525.87   | \$1,356.72  |
| STBY / Stand By                    | 16.5  | \$366.31   | \$70.06    | \$79.60  | \$0.00     | \$225.06   | \$741.02    |
| TC / Traffic Control - Jobsite     | 11.0  | \$246.16   | \$80.14    | \$68.32  | \$0.00     | \$161.25   | \$555.87    |
| 2014-570 / Ephraim Road Channel #1 | 206.0 | \$4,810.83 | \$1,704.90 | \$747.58 | \$0.00     | \$3,098.39 | \$10,361.70 |
| Sub Total                          |       |            |            |          |            |            |             |
|                                    |       |            |            |          |            |            |             |
|                                    |       |            |            |          |            |            |             |
| Grand Total                        | 206.0 | \$4,810.83 | \$1,704.90 | \$747.58 | \$0.00     | \$3,098.39 | \$10,361.70 |
|                                    |       |            |            |          |            |            |             |

## Activity: Routine/Preventive Maintenance

Completion: Feb-14

File:C:/sethdata/projects/projectmaps/Ephraim Rd 2014-570